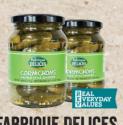

**RUSTIC BAKERY ARTISAN CRISPS** 

Selected Varieties. 5 oz. Box

SUZIE'S ORGANIC SALTINE CRACKERS

Selected Varieties. 8.8 oz. Package

Selected Varieties. 750 ml. Bottle.

**FABRIQUE DELICES** CORNICHONS \$3.99 12 oz. Jar