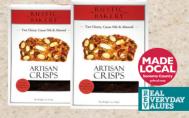

**RUSTIC BAKERY ARTISAN CRISPS** 

Selected Varieties. 5 oz. Box

SUZIE'S ORGANIC SALTINE CRACKERS

Selected Varieties. 8.8 oz. Package

Selected Varieties. 750 ml. Bottle.

**FABRIQUE DELICES** CORNICHONS \$3.99 12 oz. Jar