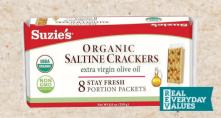

**RUSTIC BAKERY ARTISAN CRISPS** 

Selected Varieties. 5 oz. Box

SUZIE'S ORGANIC SALTINE CRACKERS

Selected Varieties. 8.8 oz. Package

Selected Varieties. 750 ml. Bottle.

**FABRIQUE DELICES** CORNICHONS \$3.99 12 oz. Jar