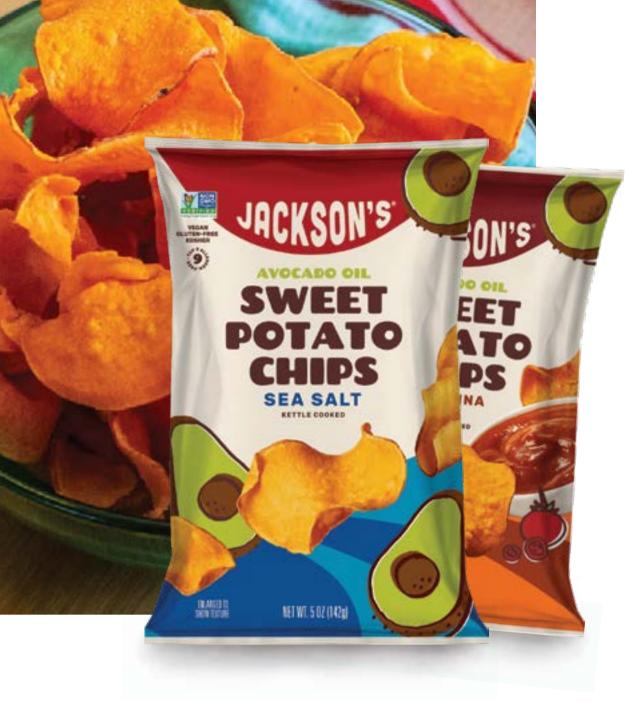

ss of ruby red grapefruit. New crop grown in California.



FRESH SEEDLESS RED GRAPES \$2.69/LB.

A delicious snack bursting with natural sweetness and vibrant color. Grown by Sunview in Delano, California.



ITALIAN SWEET RED ONIONS \$1.49/LB.

Great enjoyed freshly sliced in sandwiches or diced into salads or salsas. Grown by Delana Farms in California.



# FRESH CRISP LUCY GLO APPLES \$2.99/LB.

Add a burst of color and flavor to your desserts, salads or cheese boards. New crop grown in Washington. Greg's favorite!



# NEWMAN'S OWN PASTA SAUCE \$2.99

Selected Varieties. 24 oz. Jar

Get the authentic flavors of Italian cuisine right at home with Newman's Own Pasta Sauce! Whether you're enjoying a family dinner or hosting an Italian night, this sauce is sure to be a crowd-pleaser!





### JACKSON'S AVOCADO OIL POTATO CHIPS \$2.49

Selected Varieties. 5 oz. Bag

Jackson's uses non-GMO potatoes cooked in avocado oil for a more wholesome snack. Choose from a variety of flavors!



### BARILLA PASTA

Selected Varieties. 16 oz. Package

2 FOR \$3



### JOVIAL ORGANIC BROWN RICE PASTA

Selected Varieties. 12 oz. Package

\$2.79





# ORGANICO BELLO ORGANIC PASTA SAUCE

Selected Varieties. 25 oz. Jar

\$4.99



### STAGG CHILI

Selected Varieties. 15 oz. Can

\$2.29



### CHICKEN OF THE SEA CHUNK LIGHT TUNA

Selected Varieties. 5 oz. Can

99¢



# CAMPBELL'S CONDENSED SOUP

Selected Varieties. 10.5-11.5 oz. Can

2 FOR \$3



# PRIMAL KITCHEN ORGANIC BALSAMIC VINEGAR OF MODENA

8.45 oz. Bottle

\$8.49



### **CARR'S CRACKERS**

Selected Varieties. 4.25-7 oz. Package

\$4.