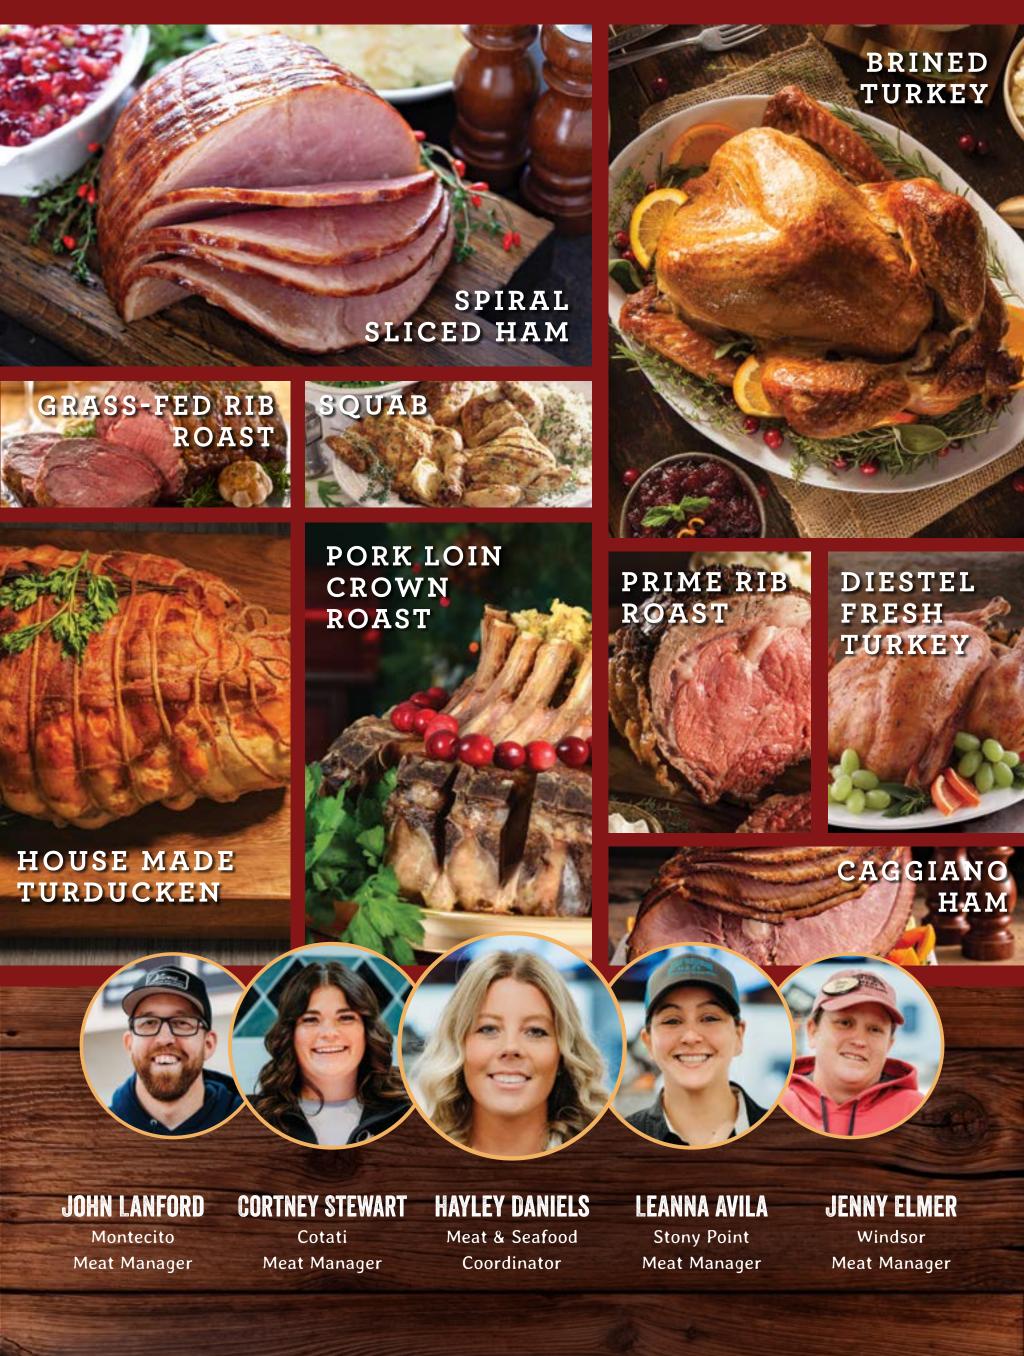

|

















CAPON

BEEF

Real Food. Real People.®

# OUR BUTCHERS ARE A CUT



THE REST



LOCAL GOOSE



At Oliver's, our Meat Departments work to source the best possible meat, pork, seafood, poultry and lamb available, including many specialty items. From classic Prime Rib or Turkey to Pheasant or Poussin, our knowledgeable butchers can direct you to the best choices and even provide guidance on cooking.

Your satisfaction is our number one priority, and we take great pride in offering the finest meats for your holiday dinners.

Reduce your holiday stress level and pre-order your holiday meats today! Our knowledgeable Meat Department team is standing by and ready to help.

TO THE STATE OF TH





# HOLDAY MEAL

# OUR MEAL INCLUDES:

- Medium Diestel Turkey
- Traditional Stuffing
- Mashed Potatoes
- Vegetable Medley
- Cranberry Sauce
- Turkey Gravy
- Pull-a-Part Rolls

# JUST HEAT & SERVE