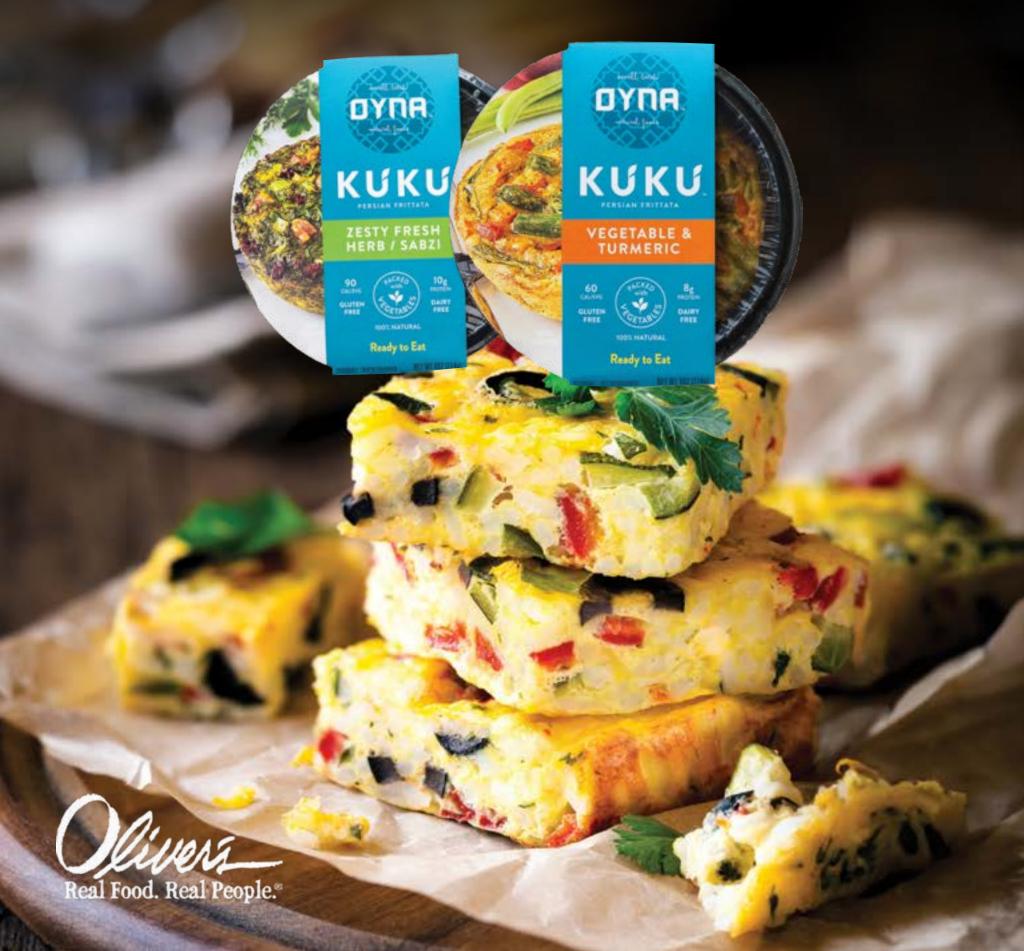

KRISTAL GOUDA CHEESE \$25.99/LB.

This magnificent gouda boasts plentiful cheese crystals throughout the stunning orange paste. Although dry and flaky in texture, it melts like butter once it hits the palate. The flavor consists of warm notes of butterscotch and caramel.



# OYNA NATURAL FOODS FRITTATA \$4.99/EA.

Selected Varieties. 4 oz. Package.

"We're happy to showcase a new item in the deli's. Onya
Natural Foods Frittata, with 5 unique flavors to choose from.
These items are made by a wonderful couple who emigrated
to the US over a decade ago. With a passion of foods from
all cultures they wanted to share foods from their childhood
that are delicious and authentic. I encourage you to give
these a try. They make a great breakfast item or a wonderful
protein packed afternoon snack."





# OLIVER'S OWN SMALL NACHO'S \$7.99/EA.

With choice of meat. Layered with mouthwatering flavors and the perfect crunch! SMALL NACHOS WITHOUT MEAT \$5.99



# MOLINARI ITALIAN DRY SALAME \$16.99/LB.

Found in our full-service Chef's Case. Full of flavor! Enjoy it in a sandwich or on a charcuterie board.



# CHESWICK PEPPER JACK CHEESE \$7.99/LB.

Found in our full-service Chef's Case. Melt it over a burger or slice and add it to a sandwich for a spicy kick.

# OLIVER'S OWN PUMPKIN CHEESECAKE \$22.99

6 Inch Cake.

Pumpkin cheesecake combines creamy, spiced pumpkin with rich cheesecake, creating a smooth, flavorful dessert perfect for fall. Its warm spices and velvety texture are irresistible.





### COSTEAUX FRENCH BAKERY SLICED SOUR BOULE \$4.99/EA.

16 oz. Loaf. Costeaux breads ar