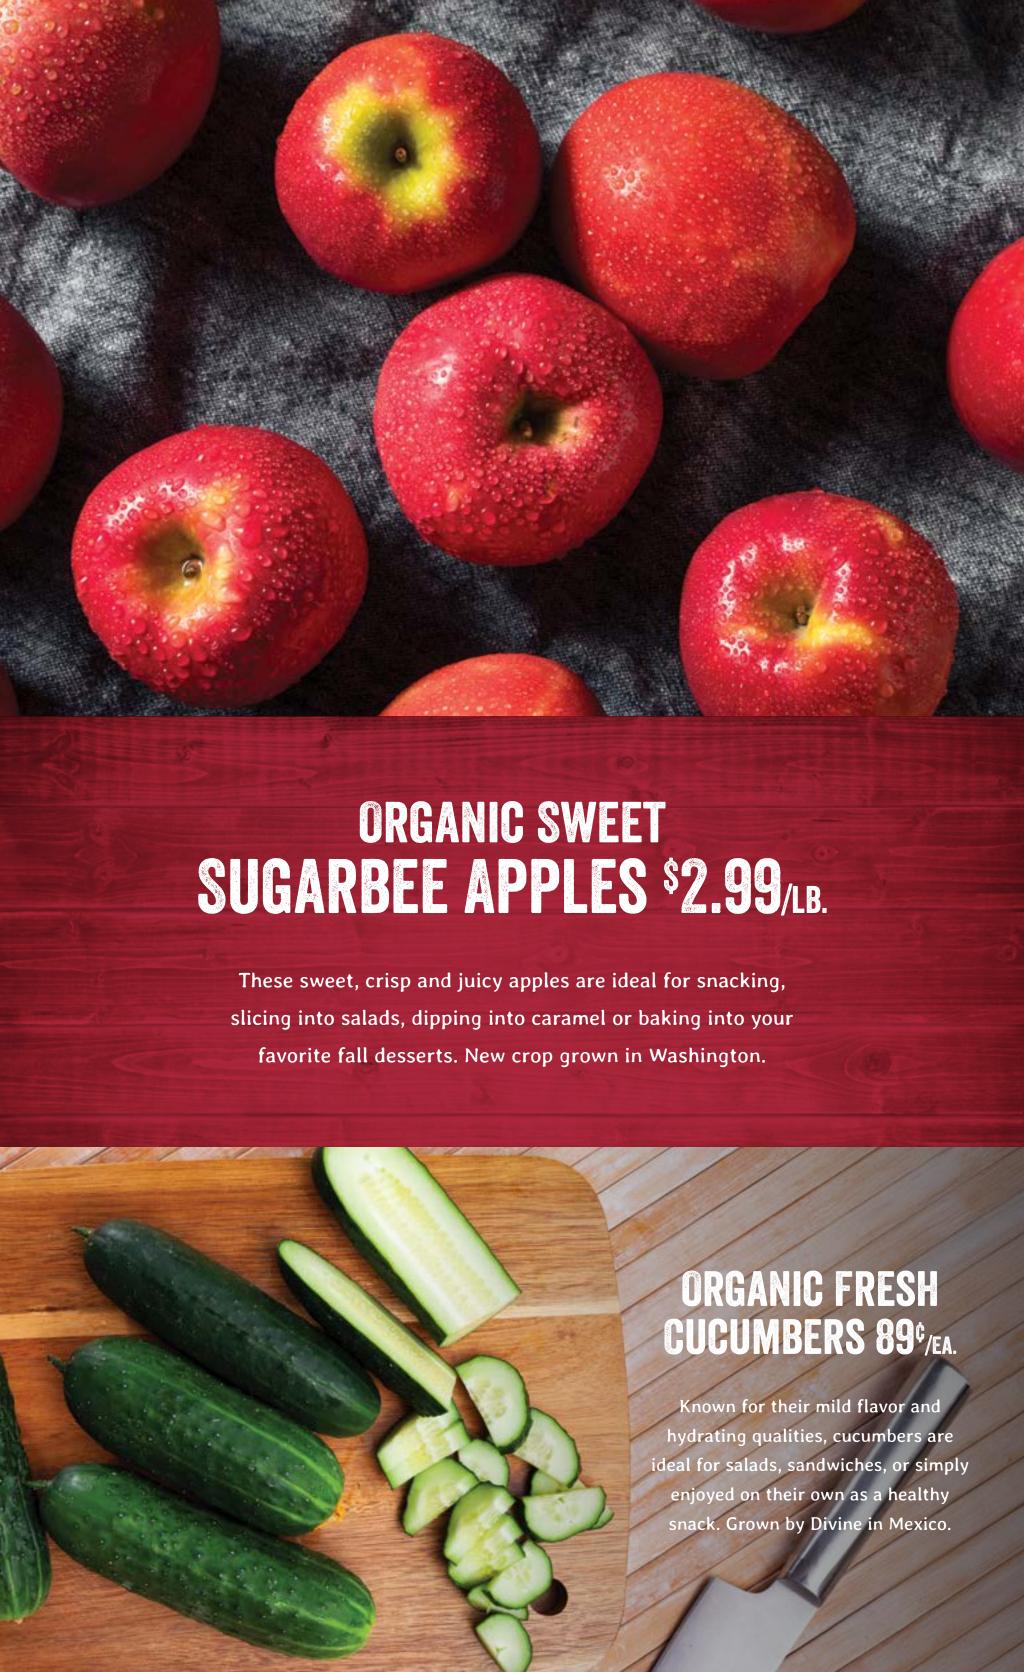

ATLANTIC CAUGHT SALMON FILLET \$15.99/LB.

Enjoy it with potatoes or rice and roasted veggies! Canada Farmed. Sustainably rated Red.



# DIESTEL MARINATED TURKEY TENDERLOIN \$5.99/PKG.

Diestel Family Ranch turkey breasts—tender, juicy, and brimming with flavor. Selected Varieties. 12 oz. Package.



# ROCKY AIR CHILLED CHICKEN DRUMSTICKS \$1.99/LB.

Locally raised without antibiotics and on a 100% vegetarian diet, Rocky Chickens are also Non-GMO Project Verified.



# WILD CAUGHT 16 TO 20 COUNT GULF WHITE PRAWNS \$12.99/LB.

Great grilled, sautéed, or enjoyed chilled with a zesty cocktail sauce. Gulf of Mexico. Previously frozen. Sustainably rated Green.

These prices are good from November 6 through November 12, 2024 at Oliver's Market. Four locations to serve you in Sonoma County.







FRESH BUNCHED ORGANIC SPINACH \$2.49/EA.

Enjoy it raw for a crisp bite or cooked to enhance its deep green color and rich taste. Grown by Cal-O in Salinas.



ORGANIC SWEET BLUEBERRIES \$4.99/EA.

6 oz. Package. Add them to your smoothies, cereal, oatmeal, pies or crumbles! New crop grown by Sunbelle in Chile.



# LOVE BEETS ORGANIC COOKED BEETS \$2.99/EA.

8.8 oz. Package. Precooked & ready to go! "They are extremely versatile and can be enjoyed hot or cold in a variety of dishes."



LARGE BUNCHES OF ORGANIC CILANTRO 99¢/ea.

Perfect for garnishing, blending into salsas, or seasoning a variety of dishes. Grown by Josie's in Salinas.



EXTRA LARGE MELOGOLD GRAPEFRUIT \$1.99/EA.

A delightful balance of citrus flavors without the usual tartness of ruby red grapefruit. New crop grown