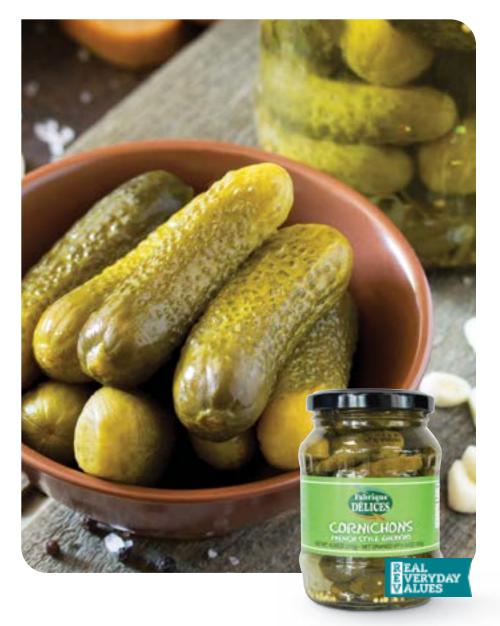

environmental pollutants and more.

In order to continually operate at peak efficiency your immune system needs a variety of nutrients and other healthful substances.\* Some of these nutrients help support normal, healthy immune system function throughout life, and others can help with seasonal immune support.\*"



NOW VITAMIN D-3, 2,000 IU

\$5.99

120 Count Bottle



NOW L-OPTIZING 30 MG

100 Count Bottle

\$7.49



NOW NAC 600 MG

100 Count Bottle

\$14.99



# OVEJA AÑEJO \$23.99/LB.

"This 1-year aged sheep's milk cheese is made in La Rioja, the heart of Spanish wine country with milk from a single herd of sheep. The paste has a full, intense, almost smoky flavor with deeply savory aromas. It is a great alternative to Manchego to serve on a charcuterie board this holiday season."







# FABRIQUE DELICES CORNICHONS \$3.99/EA.

12 oz. Jar. Full of flavor, these petite French-style pickles make a fun addition to the table. Petite in size but vast in flavor, they boast a crunchy texture, and tangy acidity in every bite. Excellent alongside your favorite cheeses, wines, and charcuterie.

# OG KRISTAL GOUDA CHEESE \$25.99/LB.

This magnificent gouda boasts plentiful cheese crystals throughout the stunning orange paste. Although dry and flaky in texture, it melts like butter once it hits the palate. The flavor consists of warm notes of butterscotch and caramel.



# OYNA NATURAL FOODS FRITTATA \$4.99/EA.

Selected Varieties. 4 oz. Package.

"We're happy to showcase a new item in the deli's. Onya
Natural Foods Frittata, with 5 unique flavors to choose from.
These items are