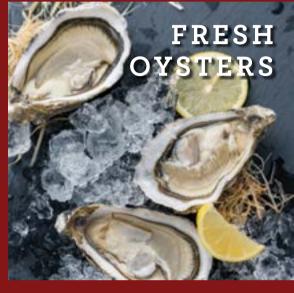

|

















CAPON

BEEF

Real Food. Real People.®

# OUR BUTCHERS ARE A CUT



THE REST



LOCAL GOOSE



At Oliver's, our Meat Departments work to source the best possible meat, pork, seafood, poultry and lamb available, including many specialty items. From classic Prime Rib or Turkey to Pheasant or Poussin, our knowledgeable butchers can direct you to the best choices and even provide guidance on cooking.

Your satisfaction is our number one priority, and we take great pride in offering the finest meats for your holiday dinners.

Reduce your holiday stress level and pre-order your holiday meats today! Our knowledgeable Meat Department team is standing by and ready to help.

TO THE STATE OF TH





# HOLDAY MEAL

# OUR MEAL INCLUDES:

- Medium Diestel Turkey
- Traditional Stuffing
- Mashed Po