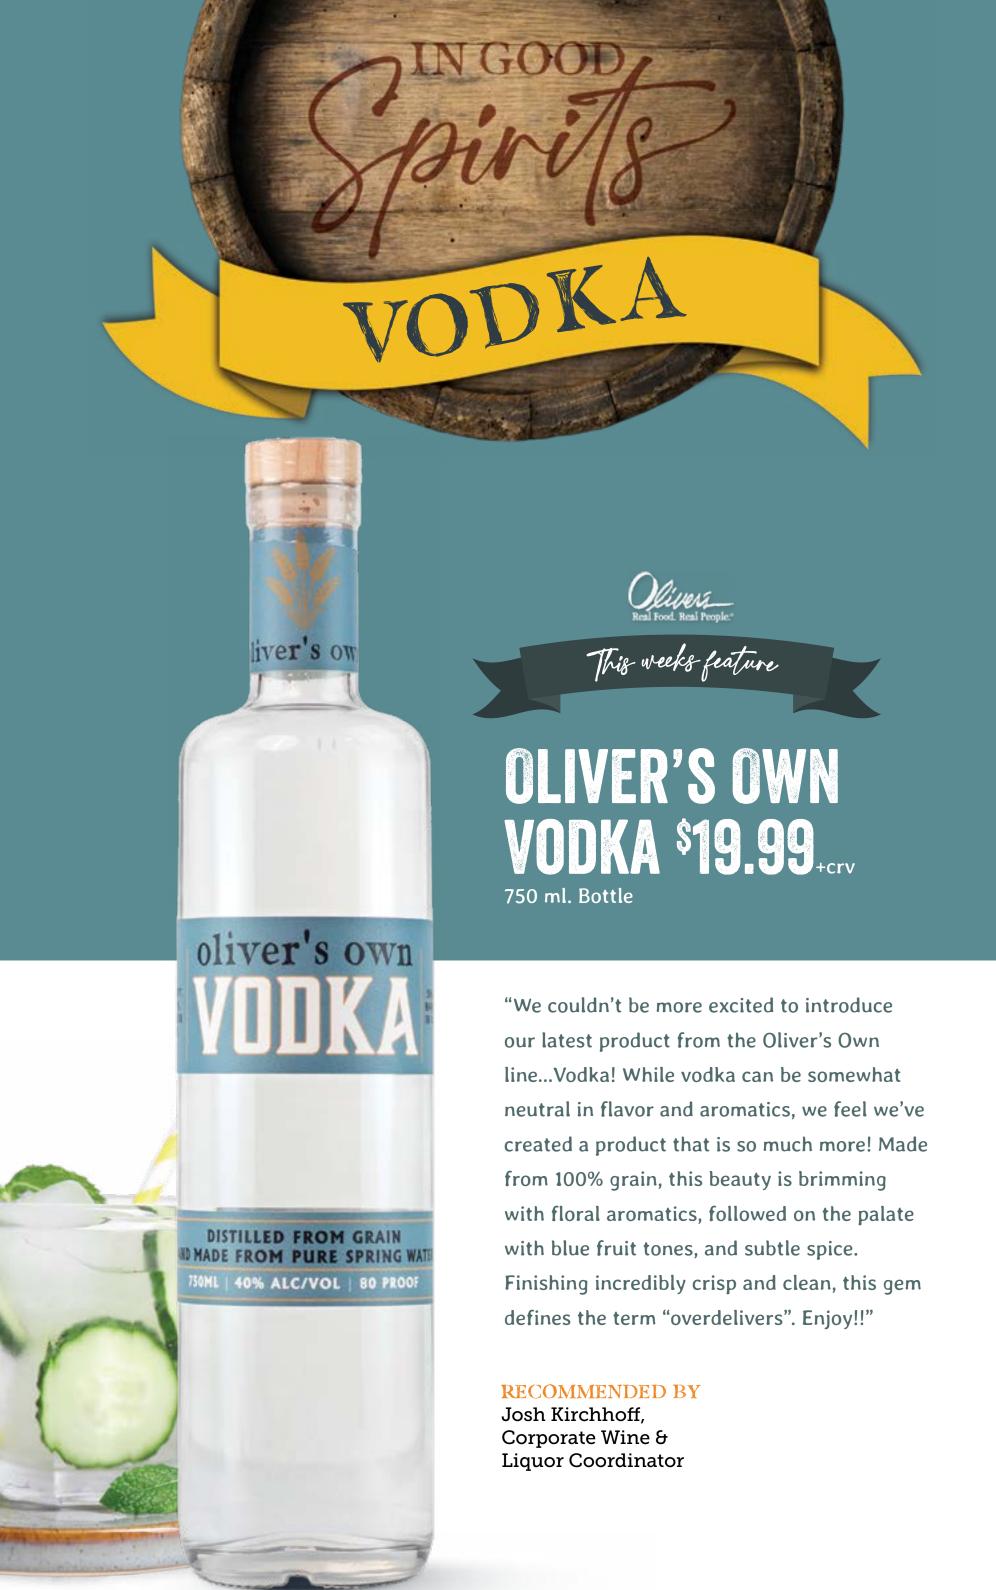

|

















CAPON

BEEF

Real Food. Real People.®

# OUR BUTCHERS ARE A CUT



THE REST



LOCAL GOOSE



At Oliver's, our Meat Departments work to source the best possible meat, pork, seafood, poultry and lamb available, including many specialty items. From classic Prime Rib or Turkey to Pheasant or Poussin, our knowledgeable butchers can direct you to the best choices and even provide guidance on cooking.

Your satisfaction is our number one priority, and we take great pride in offering the finest meats for your holiday dinners.

Reduce your holiday stress level and pre-order your holiday meats today! Our knowledgeable Meat Department team is standing by and ready to help.

TO THE STATE OF TH





# HOLDAY MEAL

# OUR MEAL INCLUDES:

- Medium Diestel Turkey
- Traditional Stuffing
- Mashed Potatoes
- Vegetable Medley
- Cranberry Sauce
- Turkey Gravy
- Pull-a-Part Rolls

# JUST HEAT & SERVE

starting at just...



(WHILE SUPPLIES LAST)







# OLIVER'S CHOICE 100% ANGUS NEW YORK STEAK \$9.99/lb.

Perfect for grilling, pan-searing, or broiling, New York Steaks boast a satisfying texture with a balance of marbling that delivers incredible flavor with every bite.





# ROSIE ORGANIC BONELESS SKINLESS CHICKEN BREASTS \$8.99/LB.

Air Chilled. Whether grilled to perfection, baked until golden brown, or simmered in a flavorful sauce, they're sure to impress with their juicy, mouthwatering goodness.







### WILD CAUGHT AHI TUNA STEAK \$14.99/LB.

These steaks cook beautifully, achiev