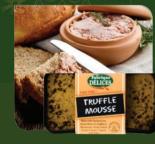

OLIVER'S MARKET WILL BE OPEN ON CHRISTMAS EVE FROM 7 AM TO 9 PM. WE WILL BE CLOSED ON CHRISTMAS, WEDNESDAY, DECEMBER 25 OLIVER'S MARKET WILL BE OPEN ON NEW YEAR'S EVE – 7AM-9PM AND NEW YEAR'S DAY – 9AM-9PM



## Oliver's Choice 100% Angus Beef BONE-IN STANDING RIB ROAST \$14.99/LB.

"Cut and Tied Free. King of the Feast!"







## XAVIER DAVID COMTE <sup>\$</sup>23.99/LB. "A welcome addition

"A welcome addition to your holiday cheese assortment."



ISIGNY SAINTE-MÈRE 18 MONTH MIMOLETTE \$19.99/lb.

"A cheese that's sure to stand out in a crowd'



FABRIQUE DELICES MOUSSE OR PATE \$7.99/EA. Selected Varieties. 5 oz. Package.



## FRENCH GREEN BEANS \$3.99/EA. 1 Lb. Package. Grown in Mexico.



## TASTEFUL SELECTION ORGANIC POTATOES \$3.49/BAG Selected Varieties. 1.5 Lb. Bag.Grown in California.



SATSUMA TANGERINES \$1.99/LB.

Owari Variety. Grown in Colusa County by Tri-L Farm.



The prices in this advertisement are good through December 25, 2024, Some limits may apply. See stores for details. No sales to dealers, thank you.