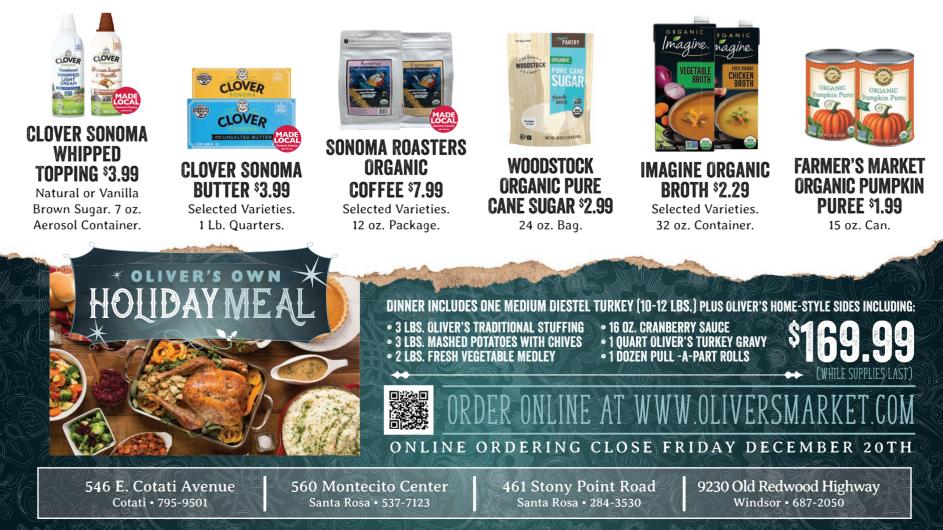

WEDNESDAY, DECEMBER 25 OLIVER'S MARKET WILL BE OPEN ON NEW YEAR'S EVE – 7AM-9PM AND NEW YEAR'S DAY – 9AM-9PM



## Oliver's Choice 100% Angus Beef BONE-IN STANDING RIB ROAST \$14.99/LB.

"Cut and Tied Free. King of the Feast!"







## XAVIER DAVID COMTE <sup>\$</sup>23.99/LB. "A welcome addition

"A welcome addition to your holiday cheese assortment."



ISIGNY SAINTE-MÈRE 18 MONTH MIMOLETTE \$19.99/lb.

"A cheese that's sure to stand out in a crowd'



FABRIQUE DELICES MOUSSE OR PATE \$7.99/EA. Selected Varieties. 5 oz. Package.



## FRENCH GREEN BEANS \$3.99/EA. 1 Lb. Package. Grown in Mexico.



## TASTEFUL SELECTION ORGANIC POTATOES \$3.49/BAG Selected Varieties. 1.5 Lb. Bag.Grown in California.



SATSUMA TANGERINES \$1.99/LB.

Owari Variety. Grown in Colusa County by Tri-L Farm.



The prices in this advertisement are good through December 25, 2024, Some limits may apply. See stores for details. No sales to dealers, thank you.