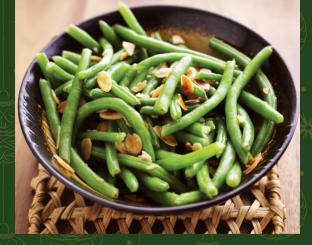

CHOI

OLIVER'S

GARDEN FRESH FRENCH GREEN BEANS \$3.99/EA. 1 Lb. Package. Grown in Mexico. ORGANIC TASTEFUL SELECTION POTATOES \$3.49/BAG Selected Varieties. 1.5 Lb. Bag. Grown in California.

SATSUMA TANGERINES \$1.99/LB. Owari Variety. Grown in Colusa County by Tri-L Farm.