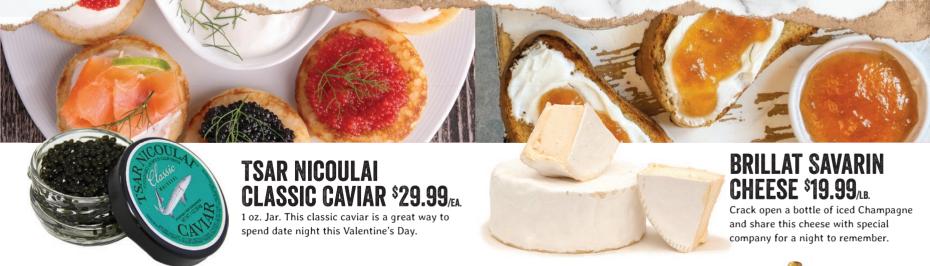

TSAR NICOULAI BLINI \$8.99/EA.

4.79 oz. Package.

**MICHEL CLUIZEL CHOCOLATES** \$7.99/EA. Selected Varieties.

4 Count Box. 8 COUNT \$13.99

**GLORIA FERRER** BRUT OR **BLANC DE NOIR** SPARKLING WINE \$16.99+crv 750 ml. Bottle