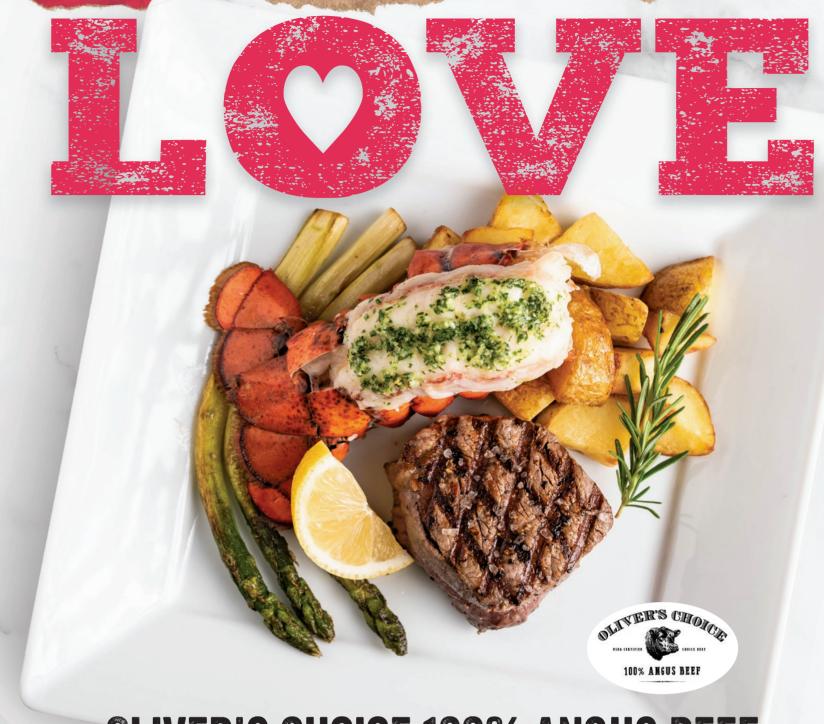

## **OLIVER'S CHOICE 100% ANGUS BEEF** FILET MIGNON \$19.33/LB.

Filet mignon, a tender and succulent cut of beef, is renowned for its exquisite flavor and buttery texture, making it a luxurious and indulgent dining experience.

A Valentine's Day Surf & Turf WILD WARM WATER LOBSTER TAIL \$9.99/EA.
5 oz. Tails. Previously Frozen, Caribbean, Sustainability Rated Green.

BELLWETHER **FARMS CRÈME** FRAICHE \$3.99/EA. 7.5 oz. Package.