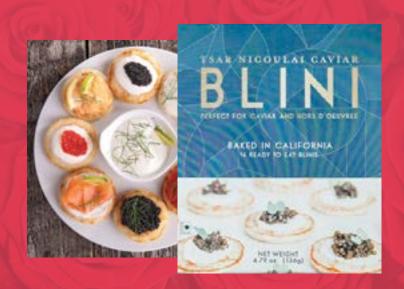

#### TSAR NICOULAI BLINI \$8.99/EA.

4.79 oz. Package. The classic companion to caviar is conveniently prepared for you. Simply warm in a buttered sauté pan and serve with Caviar, crème fraiche, and Champagne.