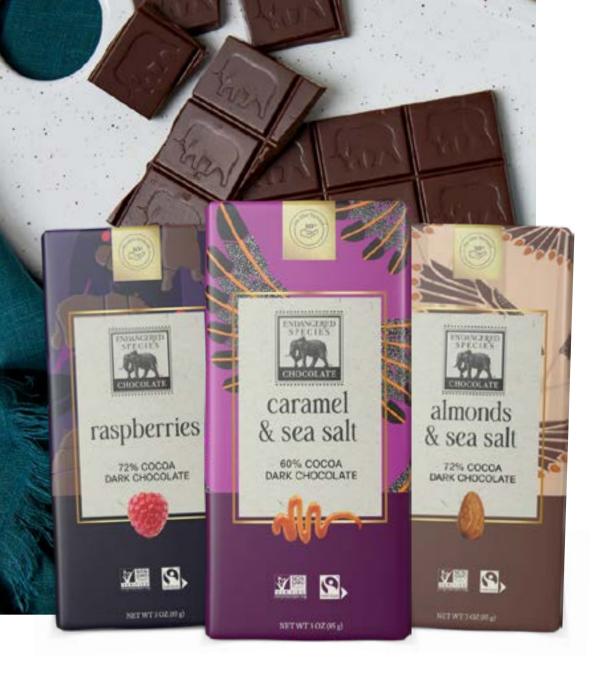

## ENDANGERED SPECIES CHOCOLATE BARS \$2.29

Selected Varieties. 3 oz. Bar.

Endangered Species Chocolate is made with only a handful of health-conscious, high quality ingredients. With no artificial flavors or mystery ingredients, our delicious chocolates have nothing to hide— and everything to show.