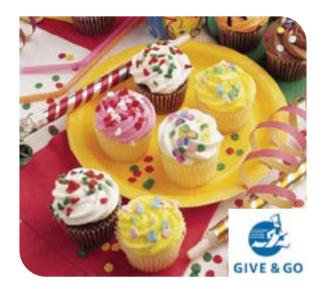

### GIVE & GO TWO-BITE CUPCAKE \$3.99/PKG.

Selected Varieties. 10 oz. Package.

Delight in the moist and crumbly cupcakes topped with a decadent frosting!