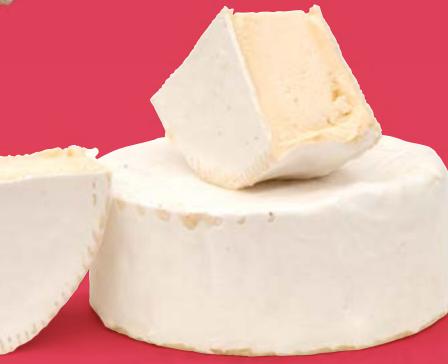

## CHEESE \$19.99/LB.

By adding cream to whole milk during the cheesemaking process, Brillat-Savarin boasts a luscious creamy texture, and a delightfully rich flavor profile, and subtle hints of mushroom imparted from the delicate, snowy bloomy rind. Crack open a bottle of iced Champagne and share this cheese with special company for a night to remember.