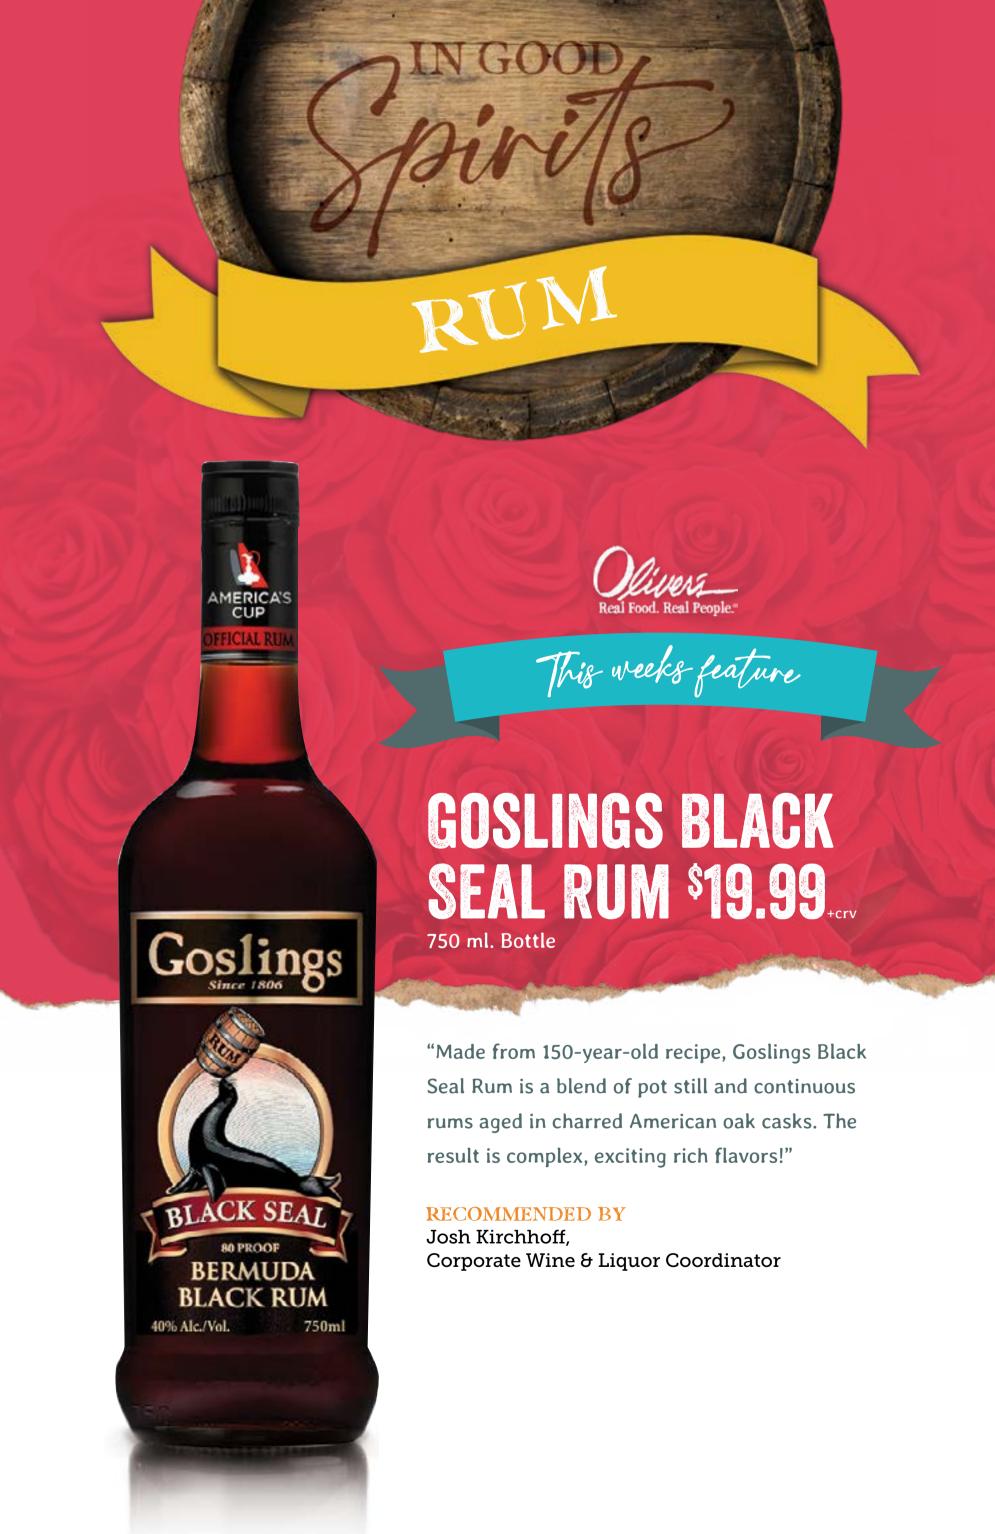

#### **OLIVER'S MARKET SPIRIT FEATURE OF THE WEEK**

# READY TO DRINK COSMOPOLITAN OR ESPRESSO MARTINI \$11.99+crv

375 ml. Bottle.

"An instant success here at Oliver's, Ketel One Ready to Serve Cocktails are expertly crafted to please Cosmopolitan and Espresso Martini cocktail lovers...without the hassle!"