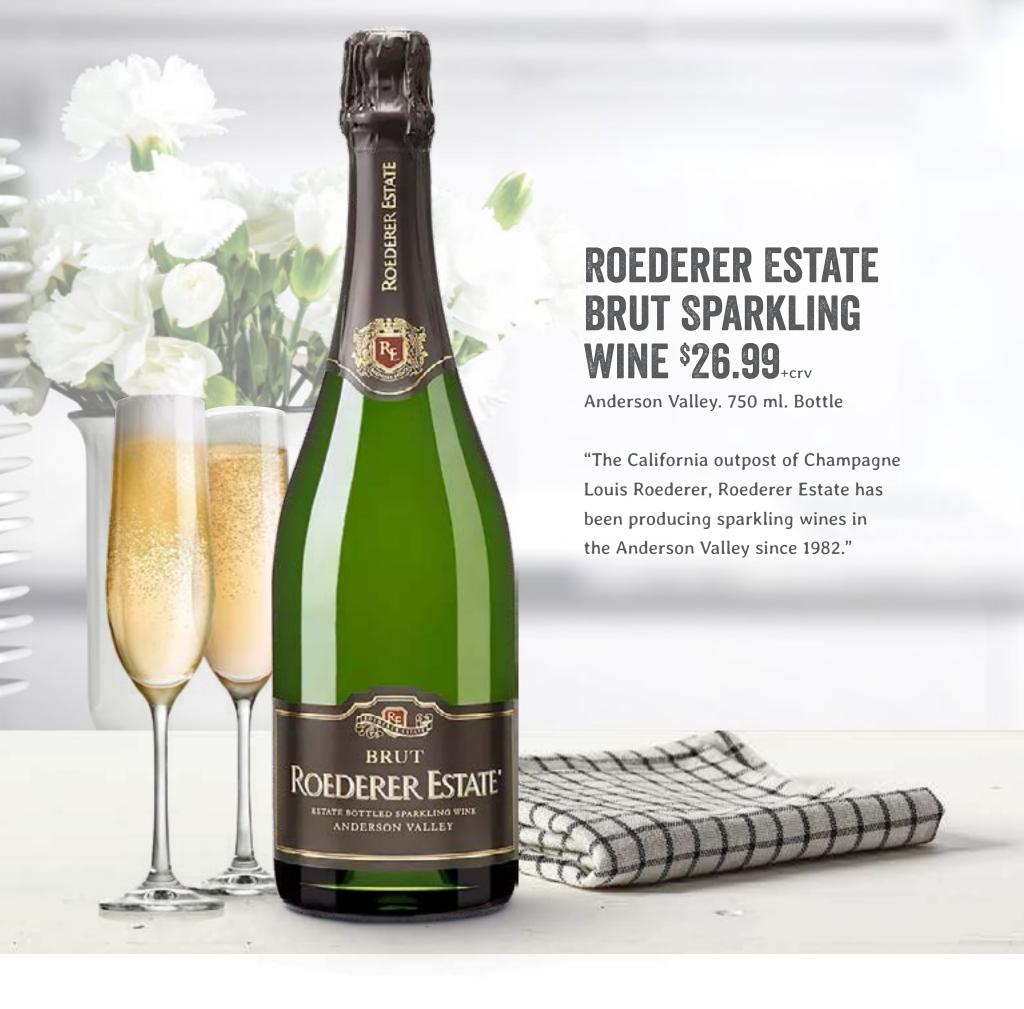

and zesty flavor.

Spice up your sandwiches and burgers!

Found in our full-service Chef's Case.



#### OLIVER'S KITCHEN GRILLED PEAR SALAD \$8.99/EA.

10 oz. Package. Found in our self-service Grab & Go.







12 oz. Package.A buttery cookie filled with sweet jelly.Perfect for sharing with your Valentine!



### GIVE & GO TWO-BITE CUPCAKE \$3.99/PKG.

Selected Varieties. 10 oz. Package.

Delight in the moist and crumbly cupcakes topped with a decadent frosting!



### JILL & JOHN'S CHEESECAKE \$4.99/EA.

Selected Varieties. Rich, creamy, and irresistibly smooth. Perfect for Valentine's Day or simply treating yourself. Found in Full-Service Bakery Case.

These prices are good from February 12 through February 18, 2025 at Oliver's Market. Four locations to serve you in Sonoma County.







#### FLOWERS ROSE OF PINOT NOIR 2023, Sonoma Coast.

2023, Sonoma Coast. 750 ml. Bottle

\$24.99<sub>+crv</sub>



## FRANK FAMILY CARNEROS CHARDONNAY

2023, Los Carneros. 750 ml. Bottle

\$26.99<sub>+crv</sub>



#### SONOMA HIGHWAY PINOT NOIR

2022, Sonoma County . 750 ml. Bottle

\$12.99<sub>+crv</sub>

#### **OLIVER'S MARKET SPIRIT FEATURE OF THE WEEK**



# READY TO DRINK COSMOPOLITAN OR ESPRESSO MARTINI \$11.99+crv

375 ml. Bottle.

"An instant success here at Oliver's, Ketel One Ready to Serve Cocktails are expertly crafted to please Cosmopolitan and Espresso Martini cocktail lovers...without the hassle!"



1800 SILVER TEQUILA GIFT PACK

750 ml. Bottle

\$23.99<sub>+crv</sub>



AVIATION AMERICAN GIN

750 ml. Bottle

\$14.99+crv



KIKORI Japanese Whiskey

750 ml. Bottle

\$29.