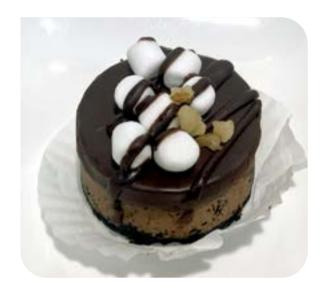

### JILL & JOHN'S CHEESECAKE \$4.99/EA.

Selected Varieties. Rich, creamy, and irresistibly smooth. Perfect for Valentine's Day or simply treating yourself. Found in Full-Service Bakery Case.

These prices are good from February 12 through February 18, 2025 at Oliver's Market. Four locations to serve you in Sonoma County.