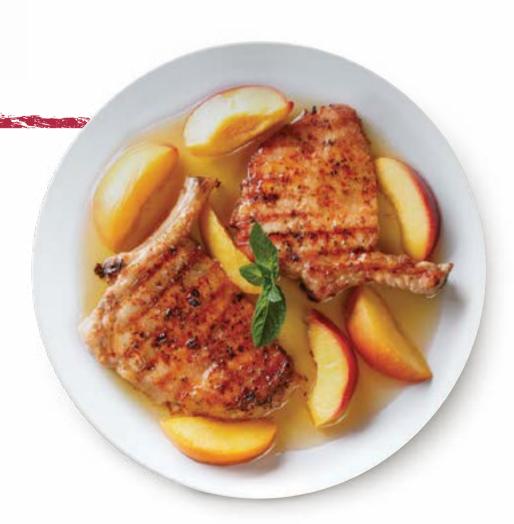

#### NIMAN RANCH CENTER CUT BONE-IN PORK CHOPS \$9.99/LB.

These chops pair beautifully with your favorite seasonings, marinades, and sides. The bone helps lock in moisture, delivering a tender and succulent texture with every bite.