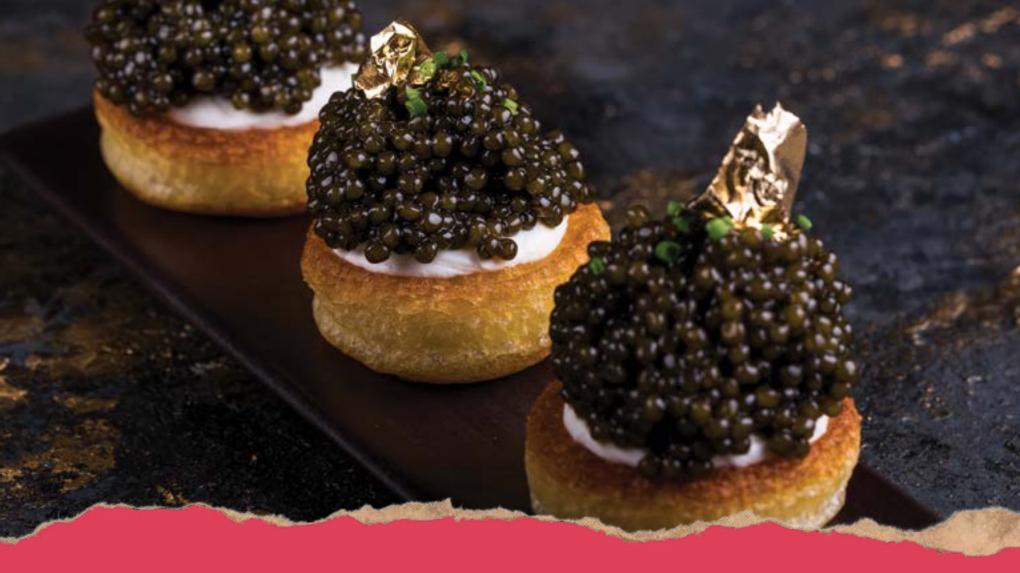

## TSAR NICOULAI CLASSIC CAVIAR \$29.99/EA.

1 oz. Jar. Tsar Nicoulai's Classic Caviar is a briny, slightly salty treat with a delicate rich finish and an eversatisfying texture that pops. Traditionally served on blini with crème fraiche alongside champaign, this classic caviar is a great way to spend date night this Valentine's Day.