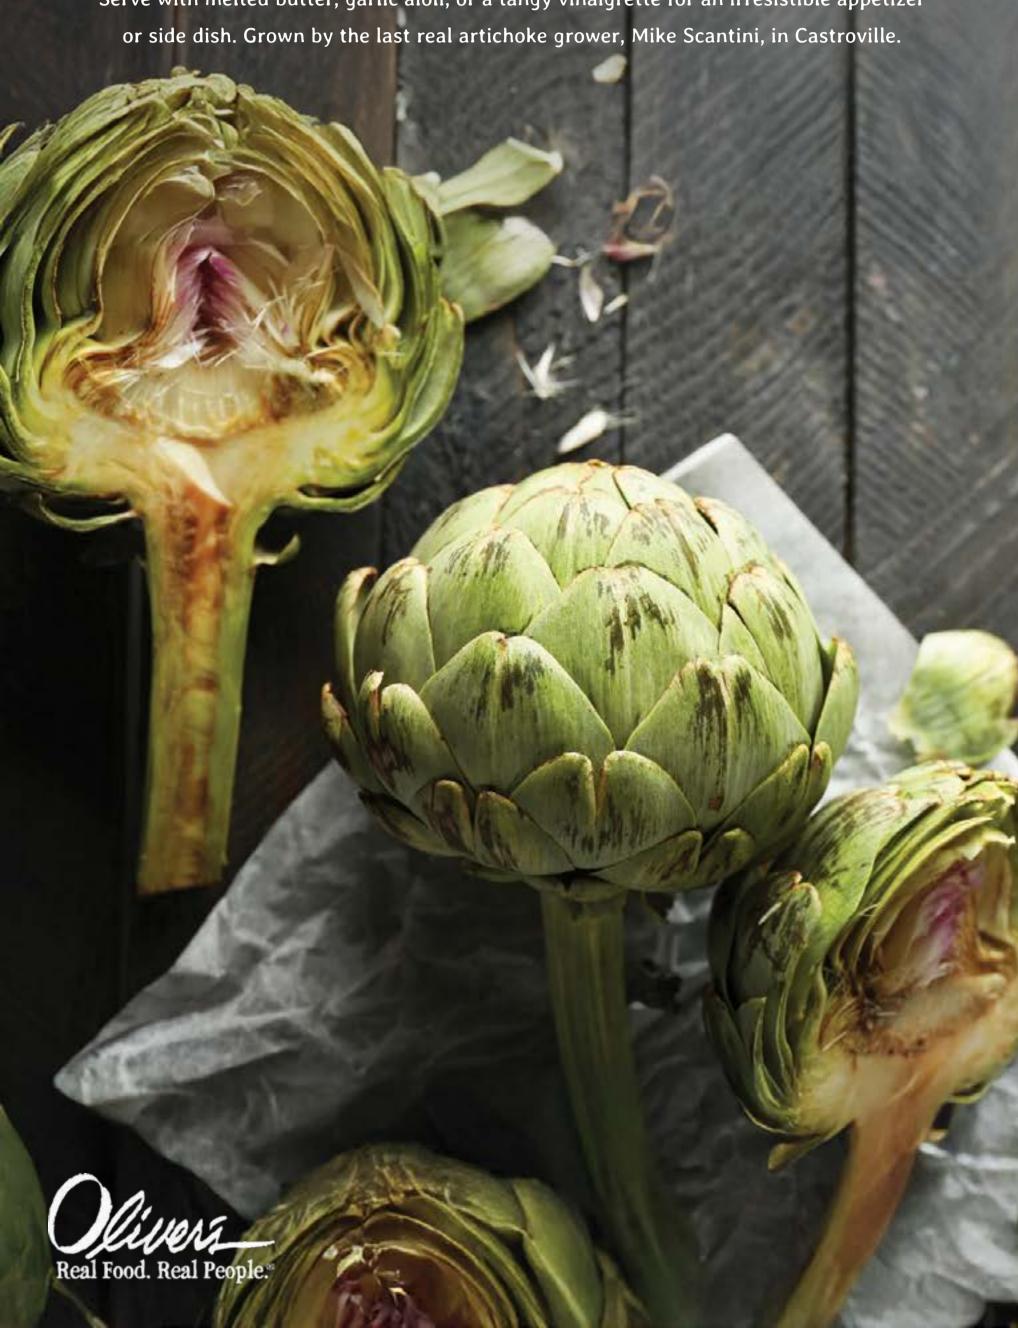

## FRESH MIXED BERRIES \$8.99/EA.

16 oz. Container.

Found in our cut fruit section. Contains strawberries, raspberries, blackberries and blueberries. Conveniently packed for you to enjoy with your breakfast or on a picnic date this Valentine's Day!