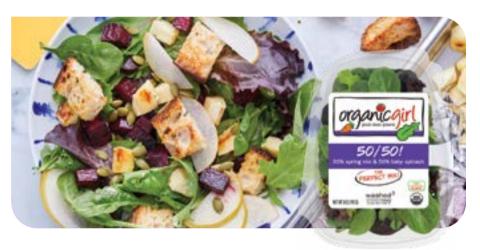

### ORGANIC GIRL ASSORTED SALADS \$2.99/EA.

5 oz. Package. Varieties include 50/50, Baby Arugula, Baby Spinach, Baby Spinach & Arugula and Baby Spring Mix.