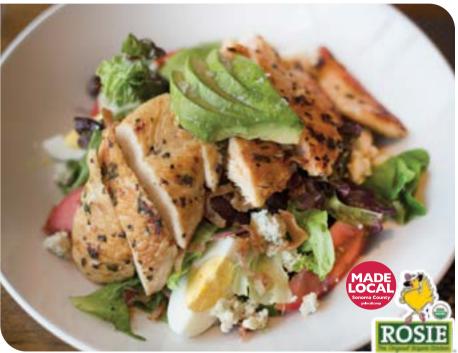

## ROSIE ORGANIC AIR-CHILLED BONELESS SKINLESS CHICKEN BREASTS \$8.99/LB.

Lean, tender, and incredibly versatile! Perfect for grilling, baking, or sautéing, they absorb flavors beautifully, making them ideal for marinades, seasonings, and sauces.