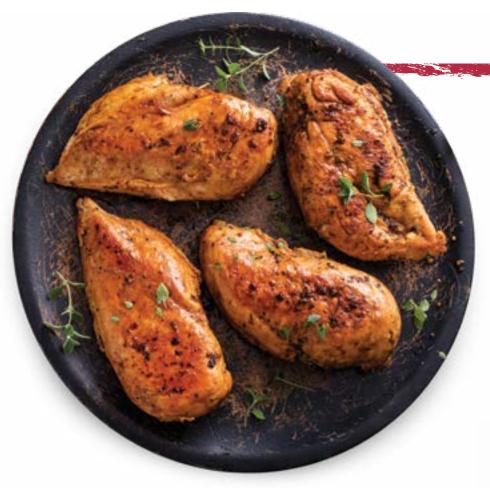

## ROSIE ORGANIC AIR-CHILLED BONELESS SKINLESS CHICKEN BREASTS \$8.99/LB.

Lean, tender, and incredibly versatile! Perfect for grilling, baking, or sautéing, they absorb flavors beautifully, making them ideal for marinades, seasonings, and sauces.