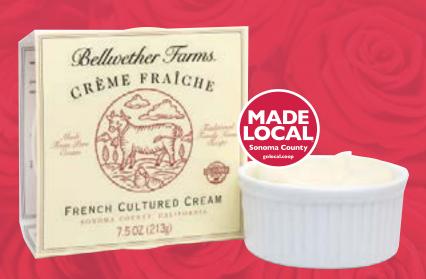

#### BELLWETHER FARMS CRÈME FRAICHE \$3.99/EA.

7.5 oz. Package. Bellwether Farms Crème Fraiche is a luxuriously rich, slightly tangy, decadent, French style cultured cream. Spread liberally on lightly toasted blini and top with caviar and share a bite to remember with someone you love, this Valentine's Day.