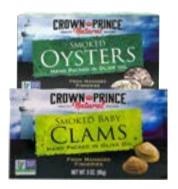

#### CROWN PRINCE SMOKED BABY CLAMS OR OYSTERS

Selected Varieties.
3 oz. Tin

\$2.99