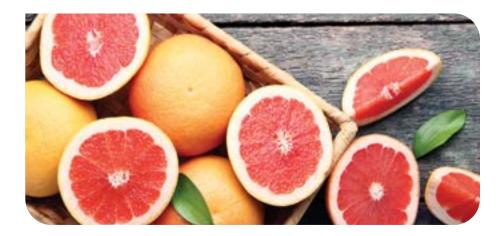

## ORGANIC TANGY GRAPEFRUIT 99°/EA.

Perfect for a nutritious breakfast, fresh salads, or a refreshing juice. Grown by Rainbow Valley Orchard in California.