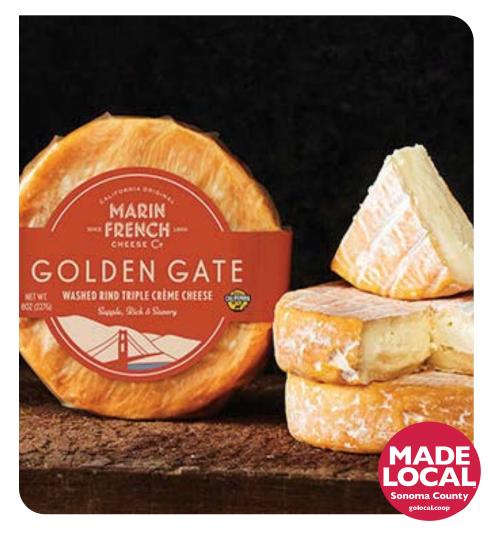

## MARIN FRENCH CHEESE GOLDEN GATE \$11.99/EA.

8 oz. Package. Founded in 1865, Marin French Cheese Co. continues to make cheese in the same historical creamery where it all began. Golden Gate is their newest addition to their wide assortment of French-inspired cheeses. This triple cream delight is hand washed during the 14-day aging process, leading to its irresistible richness, vegetal aroma, and savory finish.