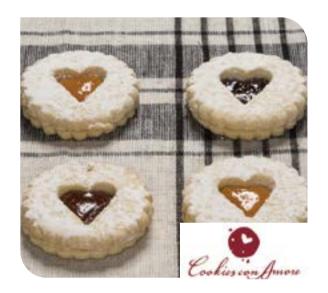

#### OLIVER'S KITCHEN GRILLED PEAR SALAD \$8.99/EA.

10 oz. Package. Found in our self-service Grab & Go.

12 oz. Package.A buttery cookie filled with sweet jelly.Perfect for sharing with your Valentine!