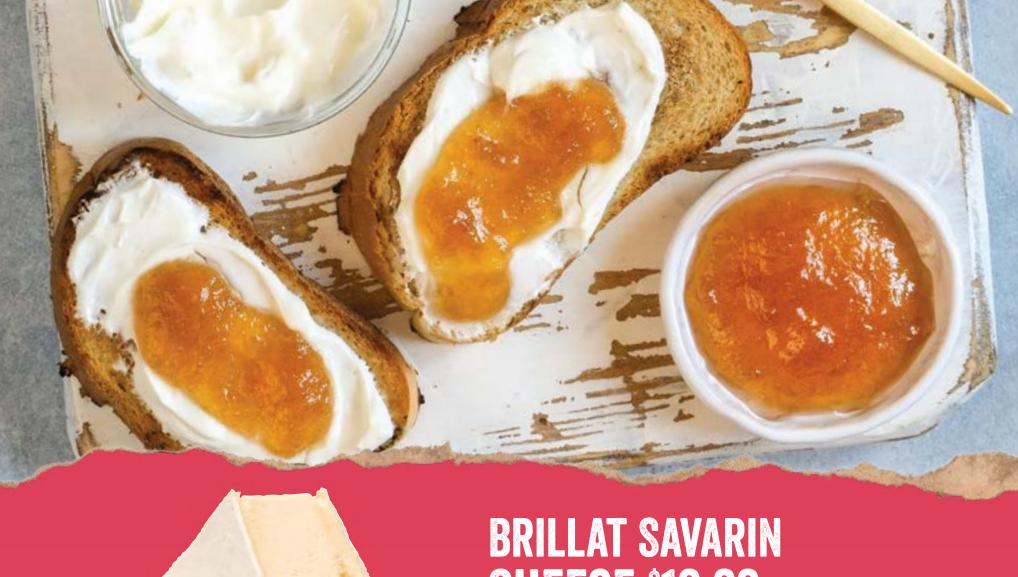

## CHEESE \$19.99/LB.

By adding cream to whole milk during the cheesemaking process, Brillat-Savarin boasts a luscious creamy texture, and a delightfully rich flavor profile, and subtle hints of mushroom imparted from the delicate, snowy bloomy rind. Crack open a bottle of iced Champagne and share this cheese with special company for a night to remember.