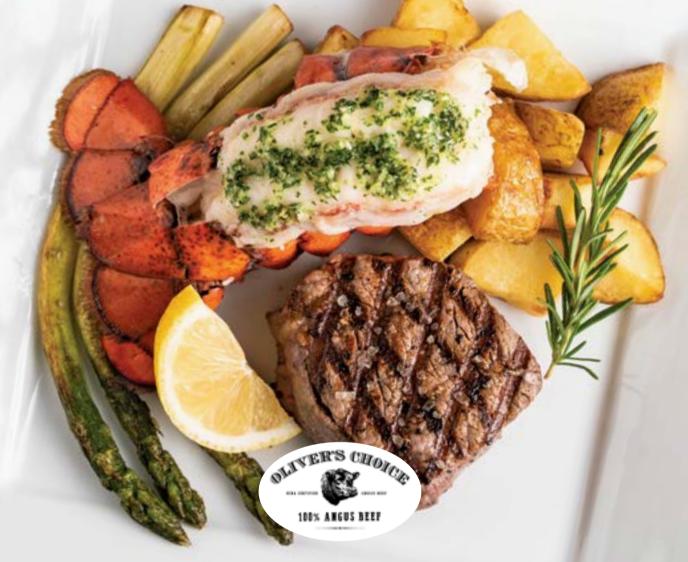

OLIVER'S CHOICE 100% ANGUS BEEF FILET MIGNON \$19.99/LB.

Filet mignon, a tender and succulent cut of beef, is renowned for its exquisite flavor and buttery texture, making it a luxurious and indulgent dining experience.

A Valentine's Day Surf & Turf

WILD WARM WATER LOBSTER TAIL \$9.99/EA.

5 oz. Tails. Previously Frozen, Caribbean, Sustainability Rated Green.

GLORIA FERRER BRUT OR BLANC DE NOIR SPARKLING WINE

750 ml. Bottle

## OLIVER'S CHOICE 100% ANGUS FILET MIGNON STEAK \$19.99/LB.

Treat your Valentine to a tender, buttery, melt-in-your-mouth delicious filet mignon.

This premium cut is known for its exceptional tenderness and beefy flavor. Elevate your dinner date with this luxurious steak.