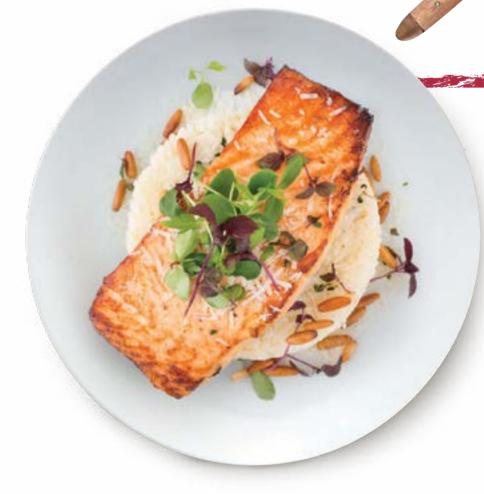

## WILD CAUGHT KING SALMON FILLET \$24.99/LB.

Whether simply seasoned or paired with a flavorful glaze, Wild Caught Salmon is a delicious and elegant choice for a romatic dinner. Previously frozen. USA. Sustainably rated Green.