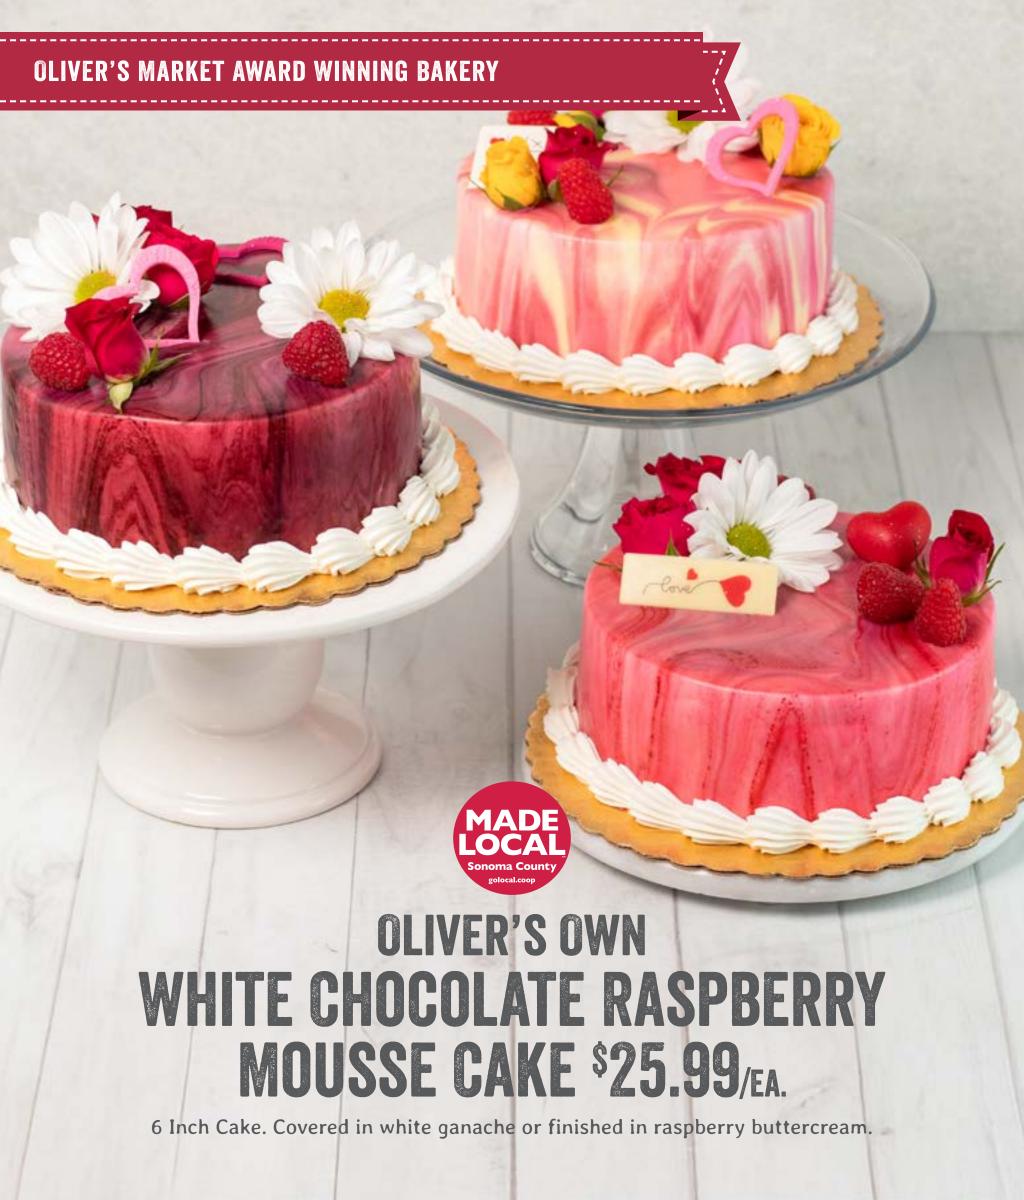

## CHOCOLATE DIPPED STRAWBERRIES \$19.99/LB.

Available in our Bakery Department. Juicy, ripe strawberries dipped in rich, velvety chocolate.

Treat your Valentine to the perfect blend of sweet,

fruity freshness and decadent indulgence.