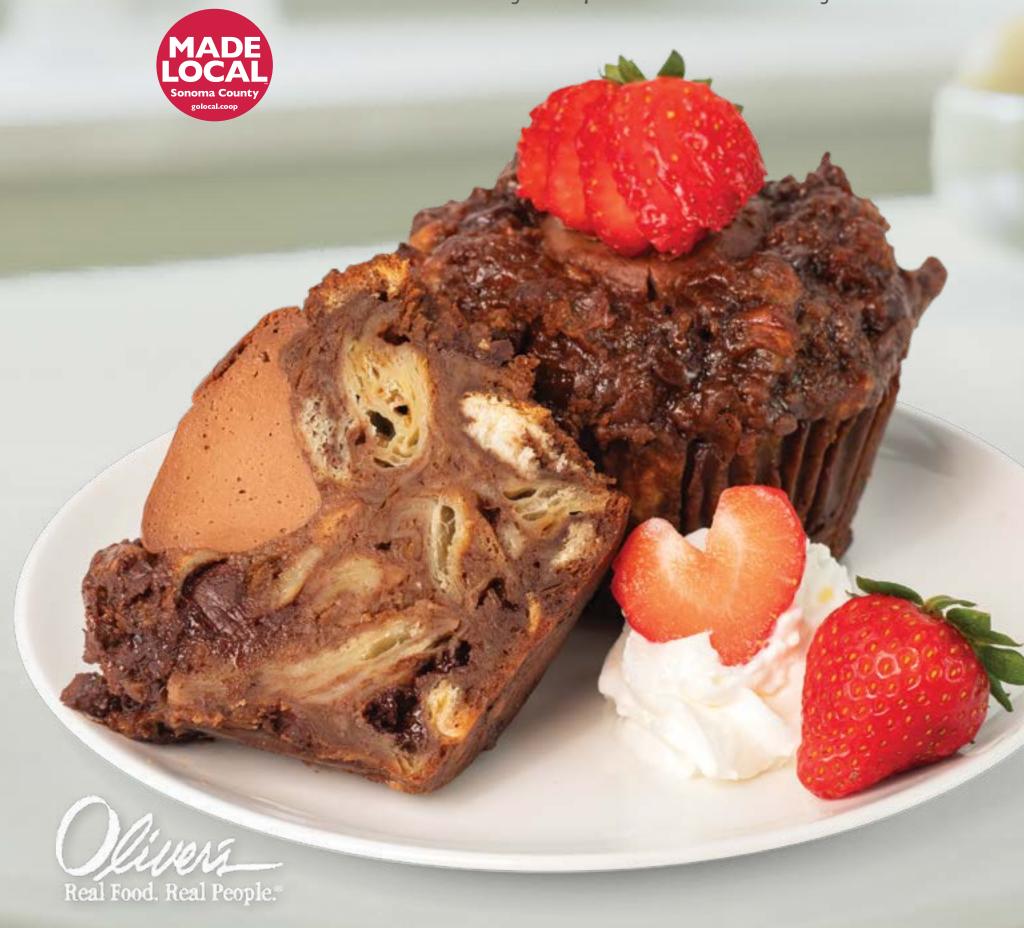

# OLIVER'S KITCHEN CHOCOLATE BREAD PUDDING \$5.99/EA.

"This is not only a staff favorite, but a customer top pick as well. This particular flavor is my favorite too. Rich and delicious all the way through. Chocolate goodness in every bite with subtle hint of vanilla. This is an 'anytime of day' item. It makes a great dessert, but goes rather well with a good cup of coffee in the morning."