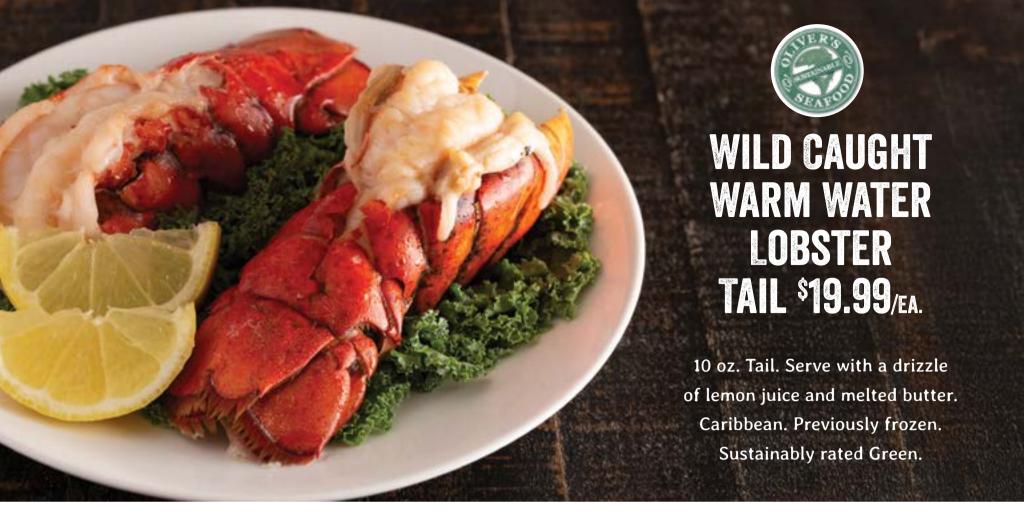

A Valentine's Day Surf & Turf

WILD WARM WATER LOBSTER TAIL \$9.99/EA.

5 oz. Tails. Previously Frozen, Caribbean, Sustainability Rated Green.

GLORIA FERRER BRUT OR BLANC DE NOIR SPARKLING WINE

750 ml. Bottle