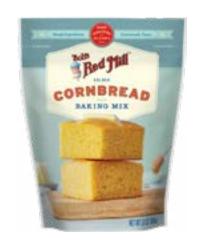

ovilli Farm in Guaymas, Mexico. Certified Fair Trade.



## CHUAO CHOCOLATIER CHOCOLATE BAR \$4.49

Selected Varieties. 2.8-3.5 oz. Bar.

Gourmet chocolate bars that satisfy any kind of craving, from sweet to spicy. Handcrafted in sunny San Diego, these premium chocolate bars spread joy with unique flavors and high quality.

Artisanal creations promise a bite like no other, made with ethically sourced ingredients.





## ENDANGERED SPECIES CHOCOLATE BARS \$2.29

Selected Varieties. 3 oz. Bar.

Endangered Species Chocolate is made with only a handful of health-conscious, high quality ingredients. With no artificial flavors or mystery ingredients, our delicious chocolates have nothing to hide— and everything to show.



### BARBARA'S CHEESE PUFFS

Selected Varieties. 5.5-7 oz. Baq

\$1.99



## BOB'S RED MILL CORNBREAD BAKING MIX

13 oz. Bag

\$1.99



#### CROWN PRINCE SMOKED BABY CLAMS OR OYSTERS

Selected Varieties.
3 oz. Tin

\$2.99



#### MOKU MUSHROOM JERKY

Selected Varieties. 2 oz. Bag

\$3.49



### EPIC BEEF TALLOW OR ANIMAL FATS

Selected Varieties.
11 oz. Jar

\$7.99



### MONTEBELLO ORGANIC PASTA

Selected Varieties. 16 oz. Package

\$2.99



#### COBRAM ESTATE 100% CALIFORNIA EXTRA VIRGIN OLIVE OIL

Selected Varieties. 25.4 oz Bottle

\$14.99



#### SANTA CRUZ ORGANIC APPLE SAUCE

Selected Varieties. 6 Count/4 oz. Cups

\$2.99



### LATE JULY ORGANIC TORTILLA CHIPS

Selected Varieties.

10.1 oz. Bag

\$2.99



### TONNINO WILD CAUGHT SILVER SALMON

Selected Varieties.

6.3 oz. **J**ar

\$10.99



#### ALFARO'S ARTESANO ARTISAN SLICED BREAD

Selected Varieti