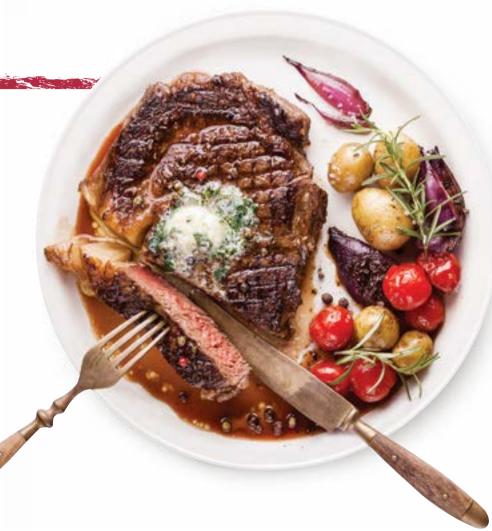

## OLIVER'S CHOICE 100% ANGUS FILET MIGNON STEAK \$19.99/LB.

Treat your Valentine to a tender, buttery, melt-in-your-mouth delicious filet mignon.

This premium cut is known for its exceptional tenderness and beefy flavor. Elevate your dinner date with this luxurious steak.

## OLIVER'S CHOICE 100% ANGUS BONELESS RIBEYE STEAK \$16.99/lb.

Rich, juicy, and full of bold flavor, ribeye steak is a favorite among steak lovers. Known for its beautiful marbling, this premium cut delivers a tender, buttery texture with every bite.