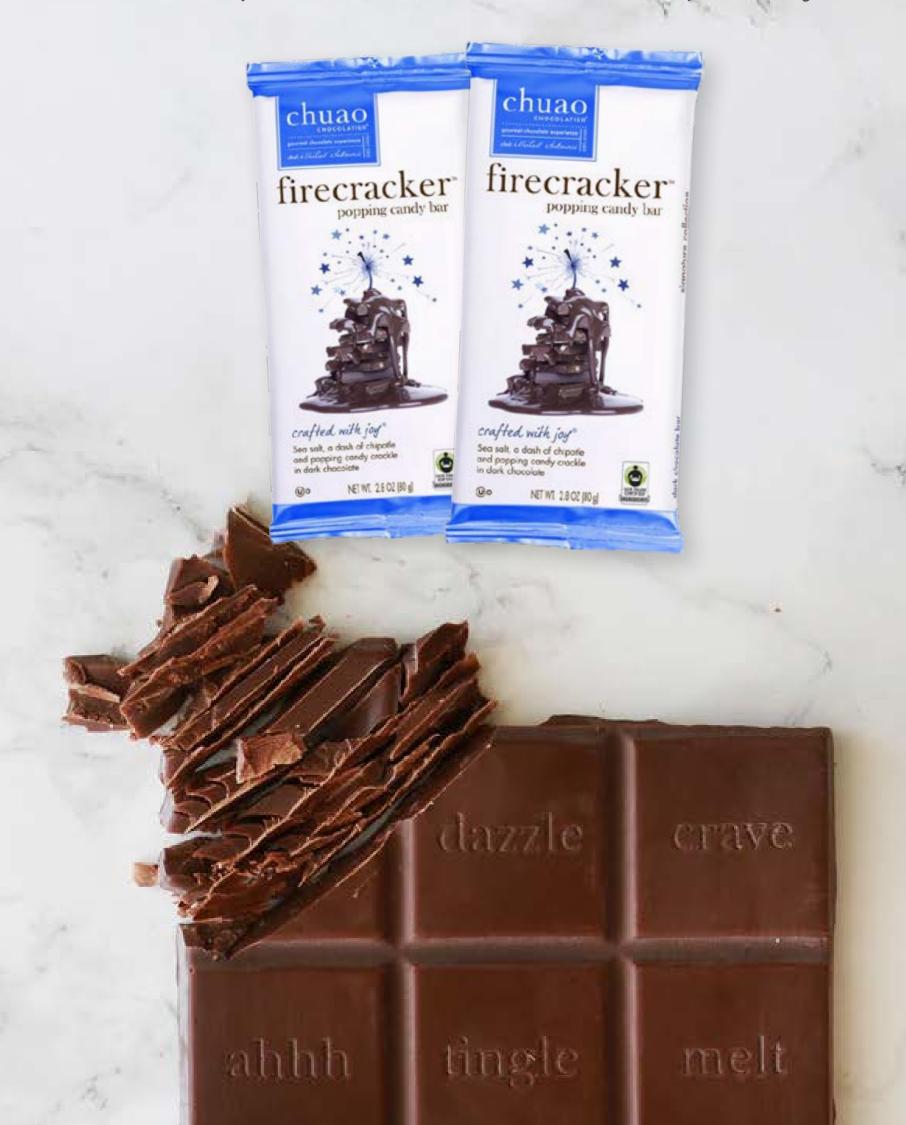

## CHUAO CHOCOLATIER CHOCOLATE BAR \$4.49

Selected Varieties. 2.8-3.5 oz. Bar.

Gourmet chocolate bars that satisfy any kind of craving, from sweet to spicy. Handcrafted in sunny San Diego, these premium chocolate bars spread joy with unique flavors and high quality.

Artisanal creations promise a bite like no other, made with ethically sourced ingredients.