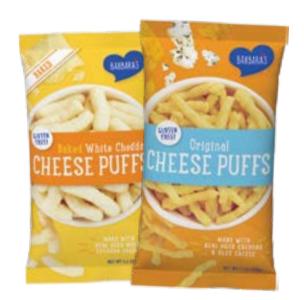

ies including Purple Rose. Delight in the garden fresh flavor! Grown by Covilli Farm in Guaymas, Mexico. Certified Fair Trade.



## CHUAO CHOCOLATIER CHOCOLATE BAR \$4.49

Selected Varieties. 2.8-3.5 oz. Bar.

Gourmet chocolate bars that satisfy any kind of craving, from sweet to spicy. Handcrafted in sunny San Diego, these premium chocolate bars spread joy with unique flavors and high quality.

Artisanal creations promise a bite like no other, made with ethically sourced ingredients.





## ENDANGERED SPECIES CHOCOLATE BARS \$2.29

Selected Varieties. 3 oz. Bar.

Endangered Species Chocolate is made with only a handful of health-conscious, high quality ingredients. With no artificial flavors or mystery ingredients, our delicious chocolates have nothing to hide— and everything to show.



### BARBARA'S CHEESE PUFFS

Selected Varieties. 5.5-7 oz. Baq

\$1.99



## BOB'S RED MILL CORNBREAD BAKING MIX

13 oz. Bag

\$1.99



#### CROWN PRINCE SMOKED BABY CLAMS OR OYSTERS

Selected Varieties.
3 oz. Tin

\$2.99



#### MOKU MUSHROOM JERKY

Selected Varieties. 2 oz. Bag

\$3.49



### EPIC BEEF TALLOW OR ANIMAL FATS

Selected Varieties.
11 oz. Jar

\$7.99



### MONTEBELLO ORGANIC PASTA

Selected Varieties. 16 oz. Package

\$2.99



#### COBRAM ESTATE 100% CALIFORNIA EXTRA VIRGIN OLIVE OIL

Selected Varieties. 25.4 oz Bottle

\$14.99



#### SANTA CRUZ ORGANIC APPLE SAUCE

Selected Varieties. 6 Count/4 oz. Cups

\$2.99



### LATE JULY ORGANIC TORTILLA CHIPS

Selected Varieties.

10.1 oz. Bag

\$2.99



### TONNINO WILD CAUGHT SILVER SALMON

Selected Varieties.

6.3 oz. **J**ar