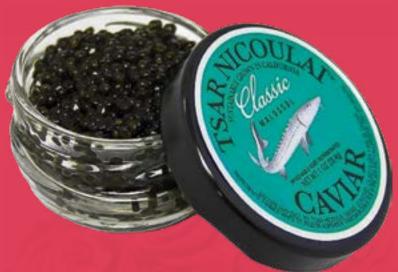

## TSAR NICOULAI CLASSIC CAVIAR \$29.99/EA.

1 oz. Jar. Tsar Nicoulai's Classic Caviar is a briny, slightly salty treat with a delicate rich finish and an eversatisfying texture that pops. Traditionally served on blini with crème fraiche alongside champaign, this classic caviar is a great way to spend date night this Valentine's Day.