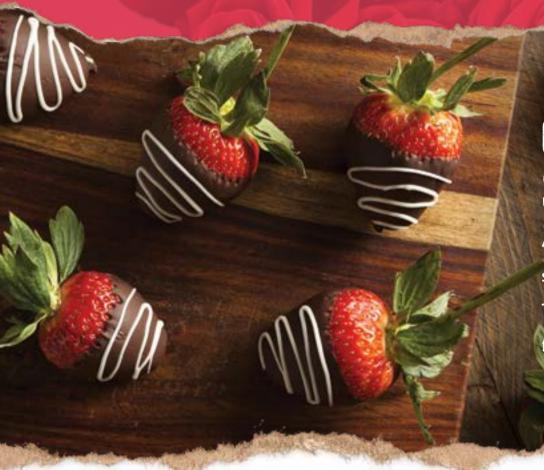

## CHOCOLATE DIPPED STRAWBERRIES \$19.99/LB.

Available in our Bakery Department. Juicy, ripe strawberries dipped in rich, velvety chocolate.

Treat your Valentine to the perfect blend of sweet,

fruity freshness and decadent indulgence.